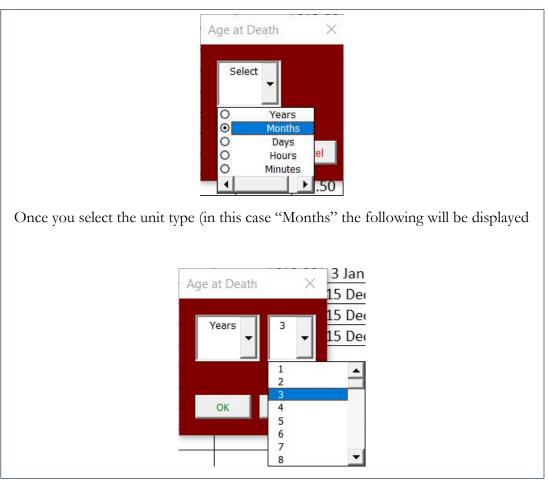

Figure 3

Select the appropriate date and then click "OK"

If you are entering a death record, you will be prompted for the 'Age at Death'. The form for this has two selectors on it. The first one is for 'Units'. You can select: Years, Months, Days, Hours, or

minutes. Once you select one of these options the second selector will be displayed so you can add a value. Here is a display of the Age form:

Figure 4

Once all the information has been entered the data will be move to the relevant worksheet. You will then be prompted on whether to delete the row from "To Order" or not. The prompt looks like: